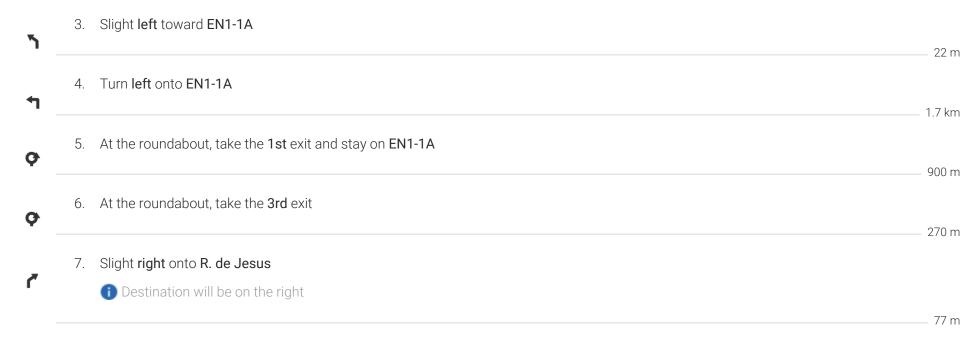

## Directions from 38.7526850, -27.0747680 to Rua João das Neves 4

o 38.7526850, -27.0747680

1. Head south

0

\_\_\_ 8 m

2. Exit the roundabout

800 m

## Rua João das Neves 4

Praia da Vitória, Portugal

These directions are for planning purposes only. You may find that construction projects, traffic, weather, or other events may cause conditions to differ from the map results, and you should plan your route accordingly. You must obey all signs or notices regarding your route.