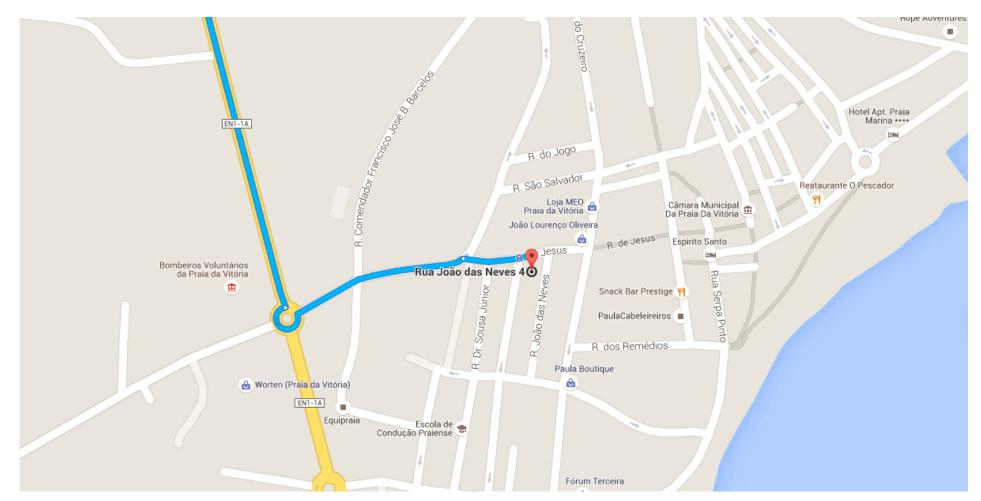

## Directions from 38.7526850, -27.0747680 to Rua João das Neves 4

o 38.7526850, -27.0747680

1. Head south

0

\_\_\_ 8 m

2. Exit the roundabout

800 m

## Rua João das Neves 4

Praia da Vitória, Portugal

These directions are for planning purposes only. You may find that construction projects, traffic, weather, or other events may cause conditions to differ from the map results, and you should plan your route accordingly. You must obey all signs or notices regarding your route.